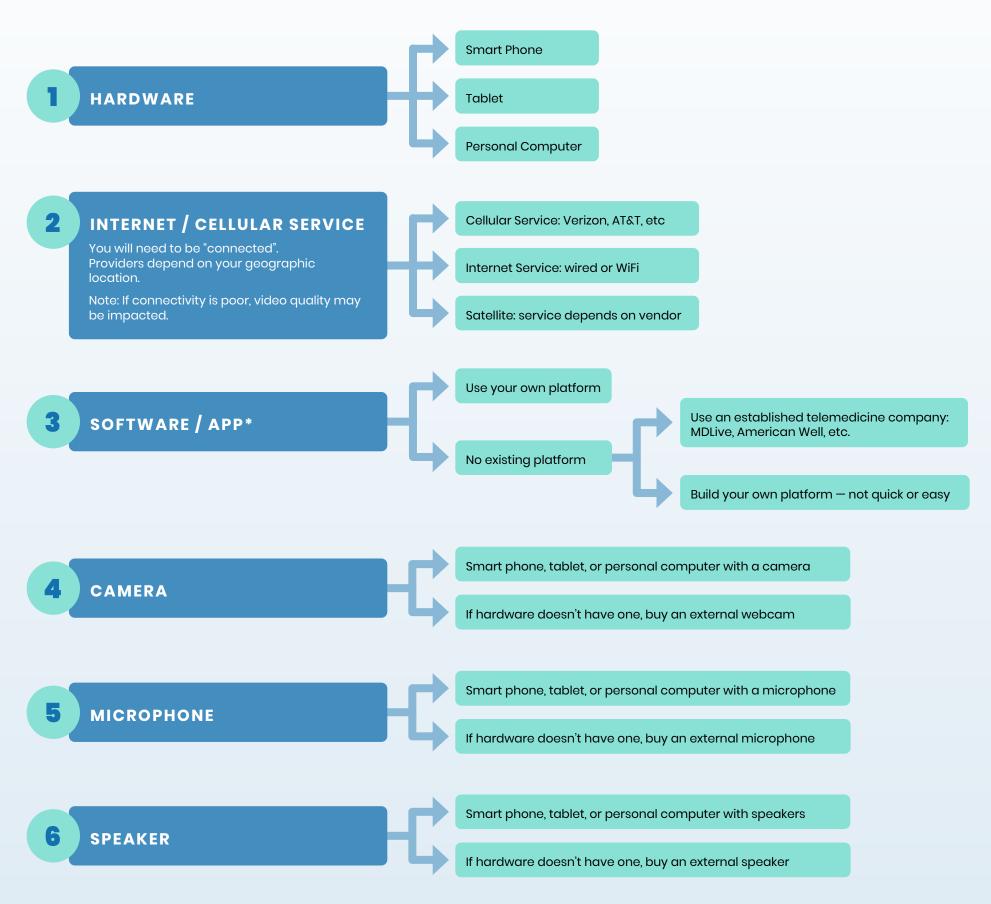

# HOSPITAL/CLINIC PROVIDER EQUIPMENT NEEDED



### **TELEMEDICINE WORKFLOW CONSIDERATIONS**

VERBAL / WRITTEN CONSENT?

CAN YOU BILL?

Consider verbal and/or written consent for each telemedicine consult.

Consult with each of your payers. Reimbursement traditionally varied based on payer, state, and service line.

## WILL YOU ACCEPT PICTURES FROM PATIENTS?

If yes, consider a secure software / app\* platform.

### WILL YOU RECEIVE TEXT / EMAILS?

If yes, consider a secure software / app\* platform.

#### **DOCUMENTATION?**

- How will you document the telemedicine session?
- Will you document into another provider's HER?
- Will your documentation system send a fax to the other provider?



We are an ecosystem of innovators dedicated to improving the health and well-being of all Coloradans. **primehealthco.com**